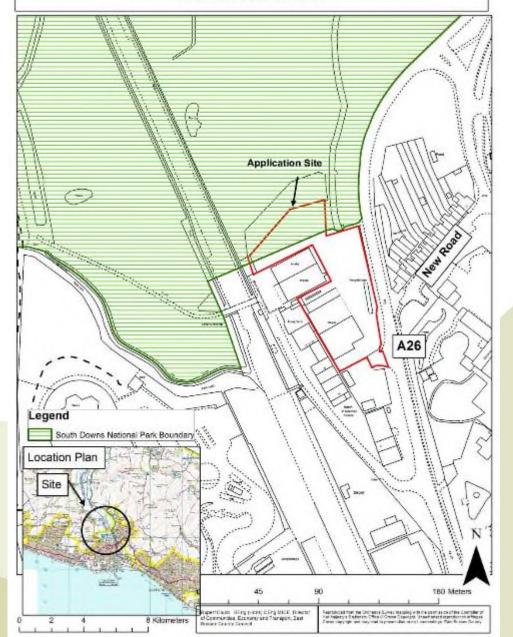

## LW/839/CM

New building for storage of segregated waste materials

Greenacre Recycling Ltd, New Road Industrial Estate, Newhaven, BN9 0HE

#### LW/839/CM Greenacre Recycling Ltd, New Road Industrial Estate, Newhaven, BN9 0HE