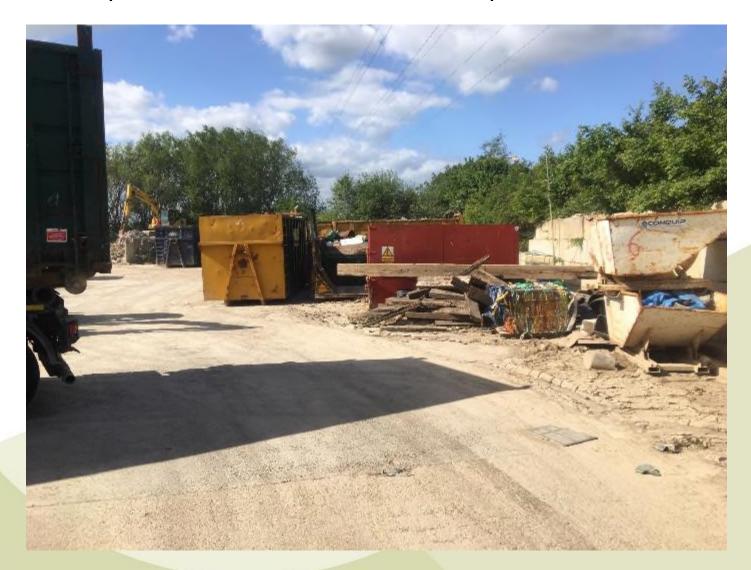

### 2. View of application site from yard entrance

3. View of application site yard, proposed building to be located in the position behind the container skips