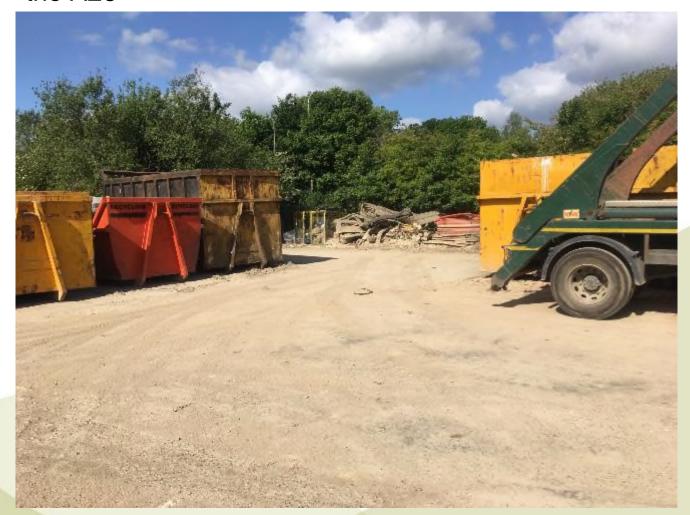

### 2. View of application site from yard entrance

3. View of application site yard, proposed building to be located in the position behind the container skips