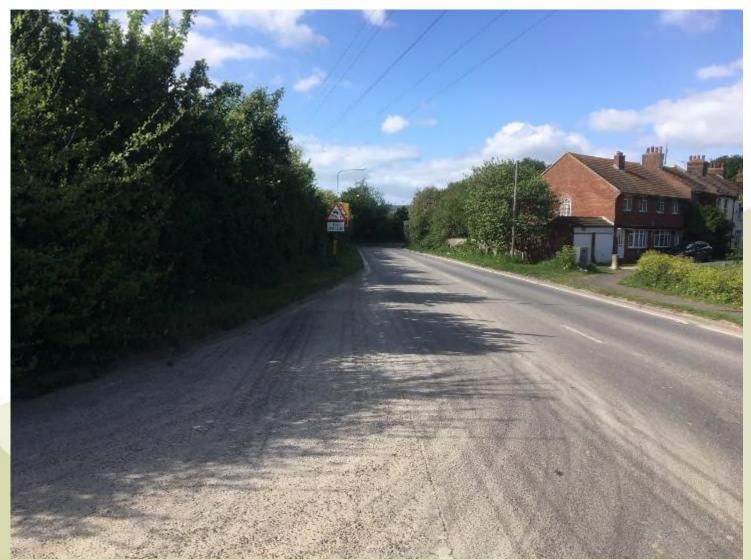

# 4. Location of proposed building, adjacent to the boundary with the A26

5. View north along A26 with residential properties on right and site boundary hedgerow on left.