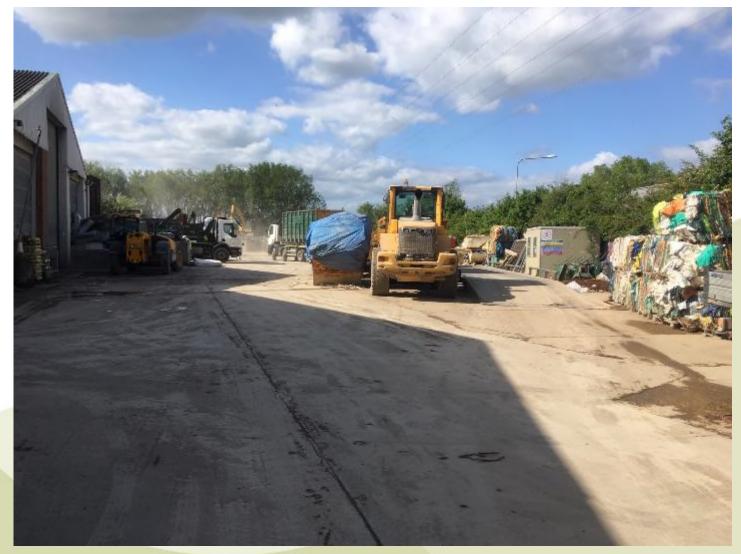

### 2. View of application site from yard entrance

3. View of application site yard, proposed building to be located in the position behind the container skips