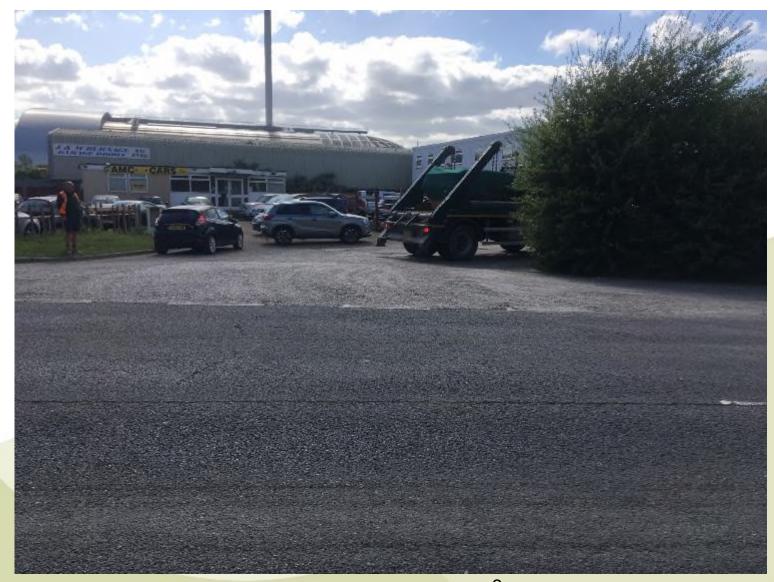

## LW/839/CM

New building for storage of segregated waste materials

Greenacre Recycling Ltd, New Road Industrial Estate, Newhaven, BN9 0HE



#### LW/839/CM Greenacre Recycling Ltd, New Road Industrial Estate, Newhaven, BN9 0HE







#### PROPOSED LAYOUT PLAN











The Season Service Large Connections of the Connection of the Conn

PROPOSED STORAGE SHELTER
NEW ROAD INDUSTRIAL AREA, NEWHAVEN

1:100 @ A3



#### 1. Entrance to site from A26





### 2. View of application site from yard entrance





3. View of application site yard, proposed building to be located in the position behind the container skips





# 4. Location of proposed building, adjacent to the boundary with the A26





5. View north along A26 with residential properties on right and site boundary hedgerow on left.





#### 6. Site boundary hedgerow